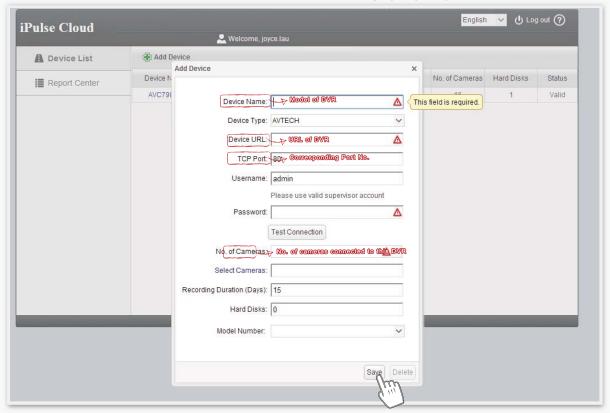

## **5** Add device

5.1 - 'Add Device' window will automatically pop up. Enter device details.