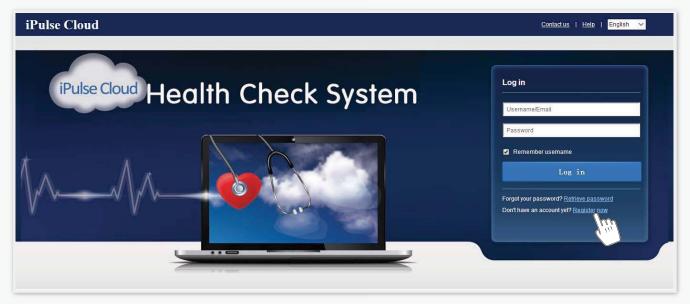

# iPulse Cloud Sign Up Guide

1 Visit: http://ipulse.vmretail.com/

2 Enter the required information and click 'Register' to create an account

3 Open the Confirmation Email from VMRetail and click ' Verify Account'.