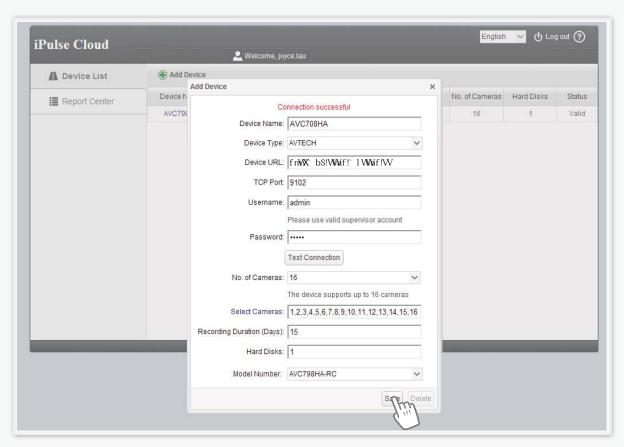

are 1 minute to sign up with iPulse Cloud for FREE to prevent further DVR issues

# iPulse Cloud Sign Up Guide

1 Visit: http://ipulse.vmretail.com/



2 Enter the required information and click 'Register' to create an account



3 Open the Confirmation Email from VMRetail and click ' Verify Account'.



4 Log in with your username and password



## **5** Add device

5.1 - 'Add Device' window will automatically pop up. Enter device details.



#### 5.2 - Click 'Save'



## 5.3 - Device added successfully



- 6 Edit device details
- 6.1 Click the 'Device Name' of the device you wish to edit



6.2 - Make the necessary changes and click 'Save'



- 7 Add another device
- 7.1 Click 'Add Device'



## 'Add Device' window will pop up



### 7.2 - Enter details of new device and click 'Save'



8 Click 'Report Center' to define report mailing settings



9 You are now ready to receive reports