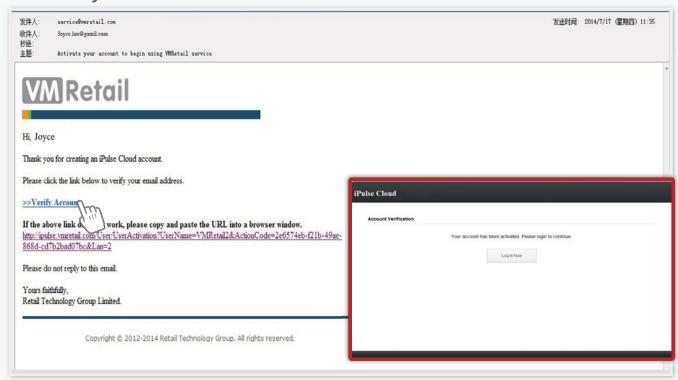

# iPulse Cloud Sign Up Guide

1 Visit: http://ipulse.vmretail.com/

2 Enter the required information and click 'Register' to create an account

3 Open the Confirmation Email from VMRetail and click ' Verify Account'.