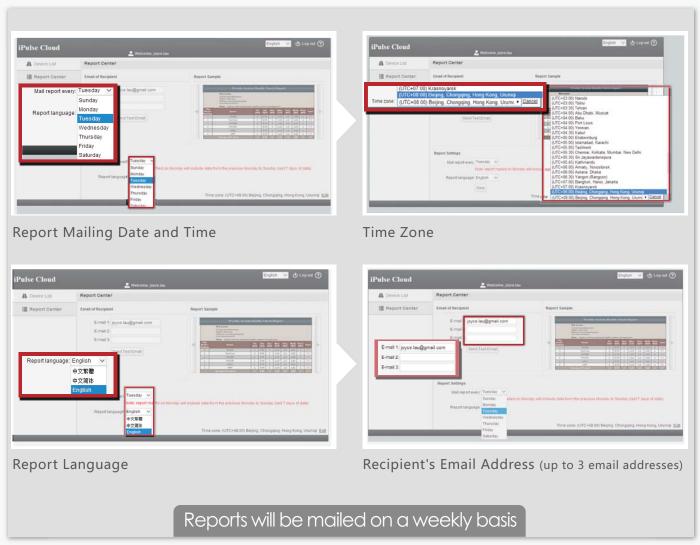

### 7.2 - Enter details of new device and click 'Save'

8 Click 'Report Center' to define report mailing settings

9 You are now ready to receive reports