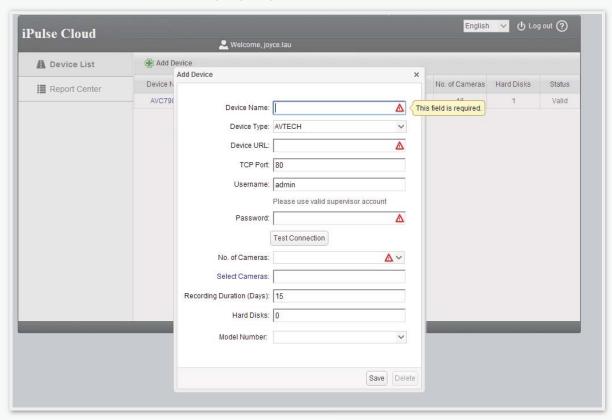

## **5** Add device

5.1 - 'Add Device' window will automatically pop up. Enter device details.