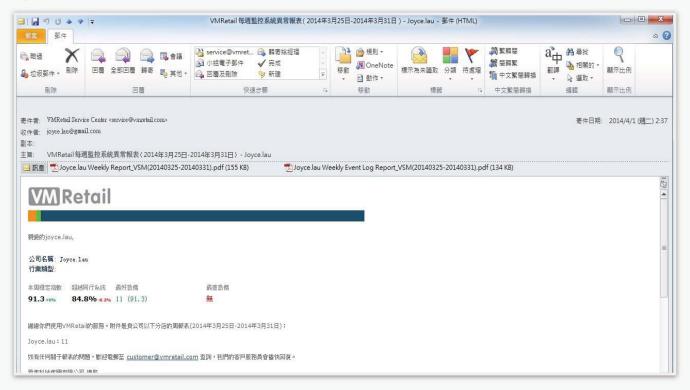

## Q: What is iPulse Cloud?

A: A FREE cloud based health check service for your surveillance system, offering regular ' Surveillance System Assessment Reports'

Spare 1 minute to sign up with iPulse Cloud for FREE to prevent further DVR issues