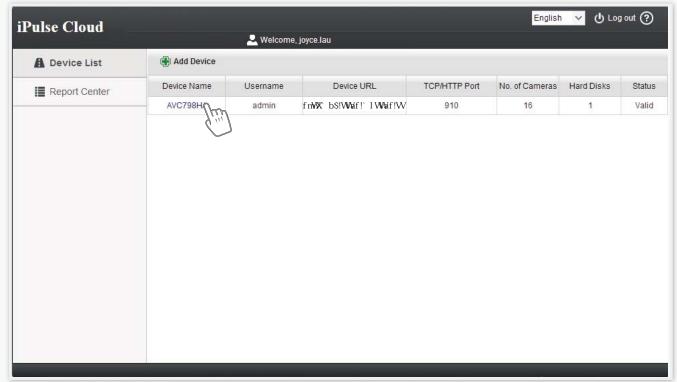

## 5.3 - Device added successfully

- 6 Edit device details
- 6.1 Click the 'Device Name' of the device you wish to edit

6.2 - Make the necessary changes and click 'Save'

- 7 Add another device
- 7.1 Click 'Add Device'