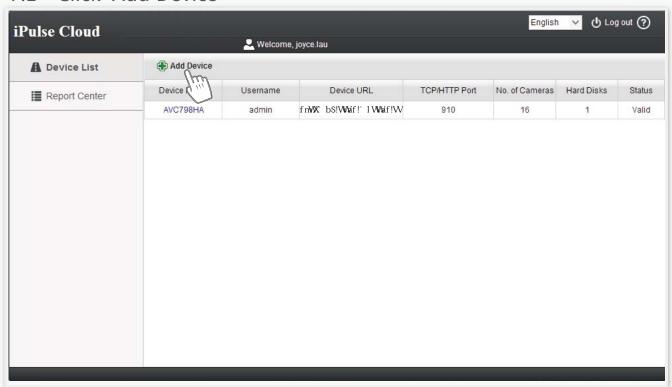

## 'Add Device' window will pop up

### 7.2 - Enter details of new device and click 'Save'

8 Click 'Report Center' to define report mailing settings

9 You are now ready to receive reports