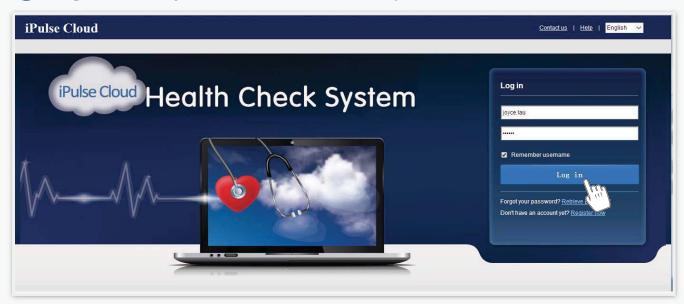

# iPulse Cloud Health Check



Is your surveillance system experiencing the problems shown below but you did not notice in time?











iPulse Cloud is a caring guardian angel for your surveillance system

## Q: What is iPulse Cloud?

A: A FREE cloud based health check service for your surveillance system, offering regular ' Surveillance System Assessment Reports'



Spare 1 minute to sign up with iPulse Cloud for FREE to prevent further DVR issues

# iPulse Cloud Sign Up Guide

1 Visit: http://ipulse.vmretail.com/



2 Enter the required information and click 'Register' to create an account



3 Open the Confirmation Email from VMRetail and click ' Verify Account'.



4 Log in with your username and password



## **5** Add device

5.1 - 'Add Device' window will automatically pop up. Enter device details.



#### 5.2 - Click 'Save'



## 5.3 - Device added successfully



- 6 Edit device details
- 6.1 Click the 'Device Name' of the device you wish to edit



6.2 - Make the necessary changes and click 'Save'



- 7 Add another device
- 7.1 Click 'Add Device'



## 'Add Device' window will pop up



### 7.2 - Enter details of new device and click 'Save'



8 Click 'Report Center' to define report mailing settings



9 You are now ready to receive reports