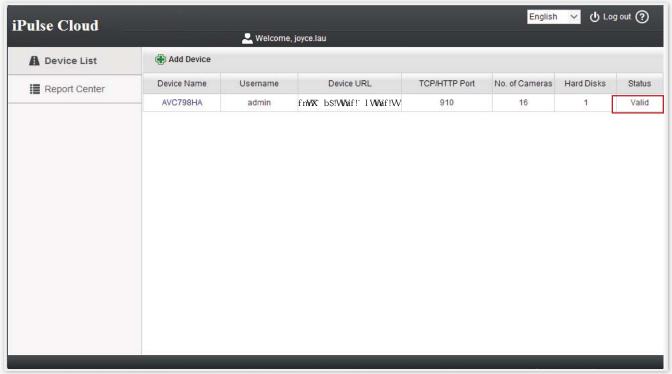

## 5.3 - Device added successfully

- 6 Edit device details
- 6.1 Click the 'Device Name' of the device you wish to edit

6.2 - Make the necessary changes and click 'Save'

- 7 Add another device
- 7.1 Click 'Add Device'