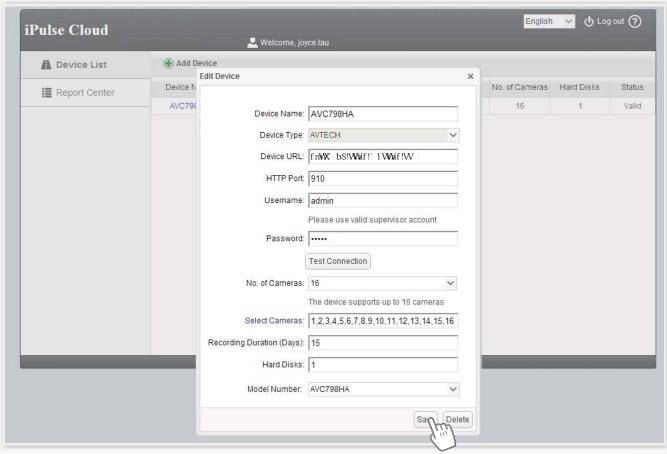

## 5.3 - Device added successfully

- 6 Edit device details
- 6.1 Click the 'Device Name' of the device you wish to edit

6.2 - Make the necessary changes and click 'Save'

- 7 Add another device
- 7.1 Click 'Add Device'