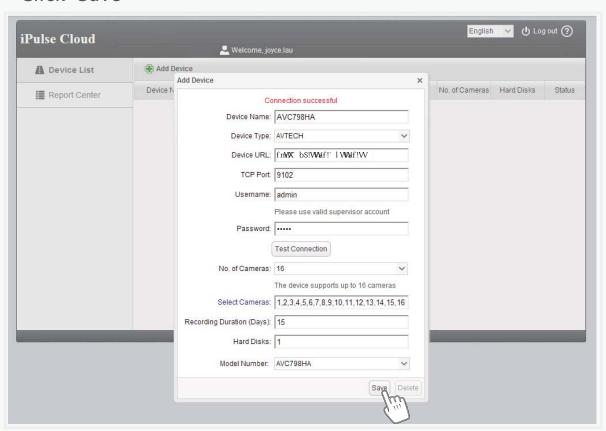

e system experiencing the problems shown below but you did not notice in time?











iPulse Cloud is a caring guardian angel for your surveillance system

## Q: What is iPulse Cloud?

A: A FREE cloud based health check service for your surveillance system, offering regular ' Surveillance System Assessment Reports'



Spare 1 minute to sign up with iPulse Cloud for FREE to prevent further DVR issues

# iPulse Cloud Sign Up Guide

1 Visit: http://ipulse.vmretail.com/



2 Enter the required information and click 'Register' to create an account



3 Open the Confirmation Email from VMRetail and click ' Verify Account'.



4 Log in with your username and password



## **5** Add device

5.1 - 'Add Device' window will automatically pop up. Enter device details.



#### 5.2 - Click 'Save'



## 5.3 - Device added successfully



- 6 Edit device details
- 6.1 Click the 'Device Name' of the device you wish to edit



6.2 - Make the necessary changes and click 'Save'



- 7 Add another device
- 7.1 Click 'Add Device'



## 'Add Device' window will pop up



### 7.2 - Enter details of new device and click 'Save'



8 Click 'Report Center' to define report mailing settings



9 You are now ready to receive reports