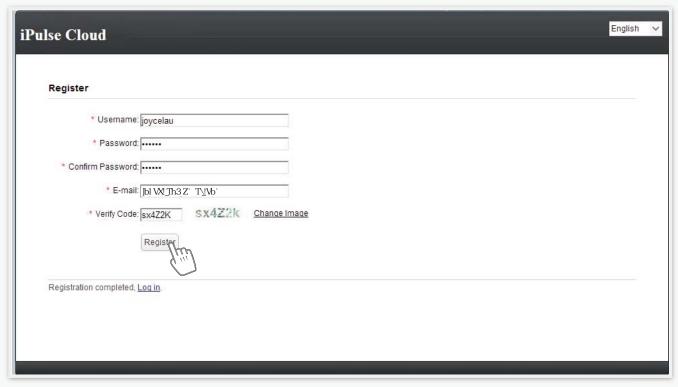

# iPulse Cloud Sign Up Guide

1 Visit: http://ipulse.vmretail.com/

2 Enter the required information and click 'Register' to create an account

3 Open the Confirmation Email from VMRetail and click ' Verify Account'.